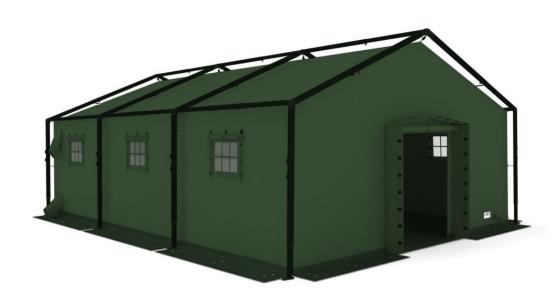

## **Product Images**

#### **Frame**

The frame is made of specially designed anodized aluminum profiles, the connectors consist of die-cast aluminum. Independent of the tent size the roof area of the frame comes already assembled in one piece. Leg poles and extendable base plates are also pre-assembled and only need to be slipped on the corner connectors.

#### Tent skin

Tent skin and flooring are made of high-quality PVC-coated polyester fabric. They are joined by high frequency welding; therefore, the seams are watertight. As a standard, the tent skin is flame retardant. The tent is equipped with rear and front door with entrance flap, four passages for climatization as well as cable passages. On the outside, all necessary hangers and ropes are provided, hanging points at the inside for inner liner, roof mesh, lighting etc. are standard. A broad ground skirting allows the use of sandbags etc.