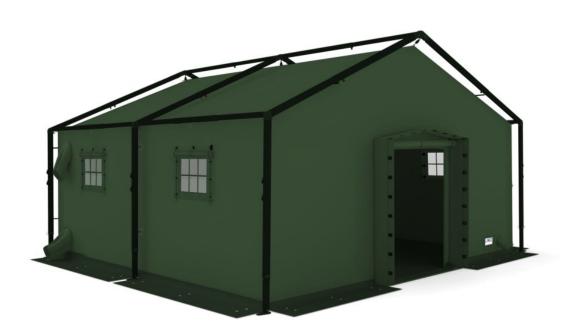

## **Product Images**

#### **Frame**

The frame is made of specially designed anodized aluminum profiles, the connectors consist of die-cast aluminum. Independent of the tent size the roof area of the frame comes already assembled in one piece. Leg poles and extendable base plates are also pre-assembled and only need to be slipped on the corner connectors.

#### Tent skin

Tent skin and flooring are made of high-quality PVC-coated polyester fabric. They are joined by high frequency welding; therefore, the seams are watertight. As a standard, the tent skin is flame retardant. The tent is equipped with rear and front door with entrance flap, four passages for climatization as well as cable passages. On the outside, all necessary hangers and ropes are provided, hanging points at the inside for inner liner, roof mesh, lighting etc. are standard. A broad ground skirting allows the use of sandbags etc.