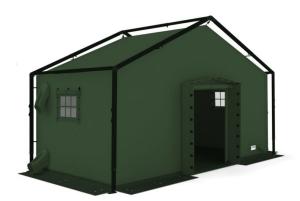

### **Product Images**

### **Short Description**

The exoskeleton frame allows rapid deployment: 2-5 persons in less than 10 minutes. The robust shelter needs a minimum of ground preparation and adapts well to the terrain.

### Description

#### Frame

The frame is made of specially designed anodized aluminum profiles, the connectors consist of die-cast aluminum. Independent of the tent size the roof area of the frame comes already assembled in one piece. Leg poles and extendable base plates are also pre-assembled and only need to be slipped on the corner connectors.

### Tent skin

Tent skin and flooring are made of high-quality PVC-coated polyester fabric. They are joined by high frequency welding; therefore, the seams are watertight. As a standard, the tent skin is flame retardant. The tent is equipped with rear and front door with entrance flap, four passages for climatization as well as cable passages. On the outside, all necessary hangers and ropes are provided, hanging points at the inside for inner liner, roof mesh, lighting etc. are standard. A broad ground skirting allows the use of sandbags etc.