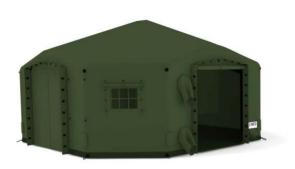

# AZF 6-CT33 self-erecting tents with fully inflatable frame

## **Short Description**

Ready to use within minutes, the AZF series is the ideal solution for all emergency situations. Durable, they can be efficiently deployed on any type of terrain.