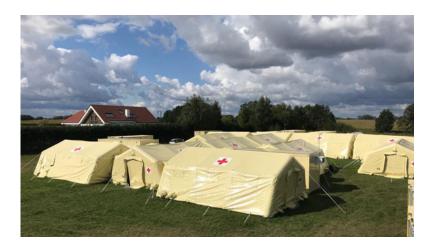

## **Short Description**

Connection modules are custom-made to interconnect tents to other tents, containers or vehicles.

## Description

We design and manufactures shelters that provide great flexibility for interconnecting among other shelters, containers and vehicles.

We have developed extensive capabilities in connecting modules / booting solutions to create sealed passageways between our soft shelters or shelter - container, shelter - vehicle connectors. Containers can also be connected one to another, in a simple but effective way, requiring minimum overwork added to the containers outside surface.

Application area

Triage, Field Hospitals, Military, Decontamination and Hazardous Goods Operations, Accommodation and Catering, Weatherproof Shelter for Sensitive Equipment and Workshops, United Nations, NGOs/Humanitarian organizations