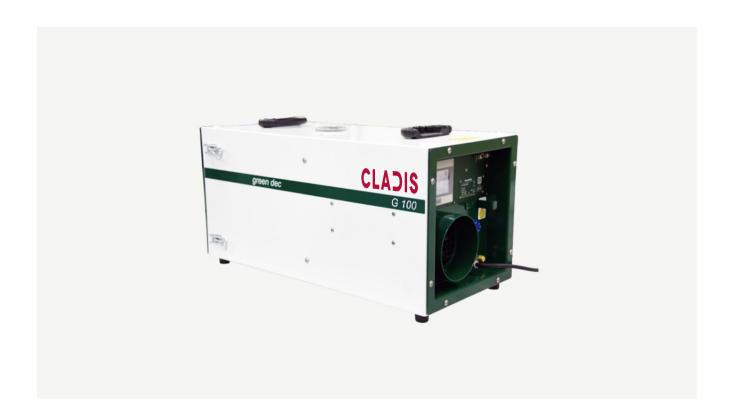

#### **Short Description**

Air filtration unit for filtering contaminated room air via a 3-stage filter unit.

### **Description**

Air filtration unit for filtering contaminated room air via a 3-stage filter unit.

- Energy-efficient and performance optimized fan with high capacity
- Smooth and easy-to-decontaminate housing
- Light and sturdy housing
- Threefold sealed HEPA filter
- Easy, very low-emission filter change in 3 minutes
- Automatic soft start, even after power failure
- All operating control and functional elements are shock-protected