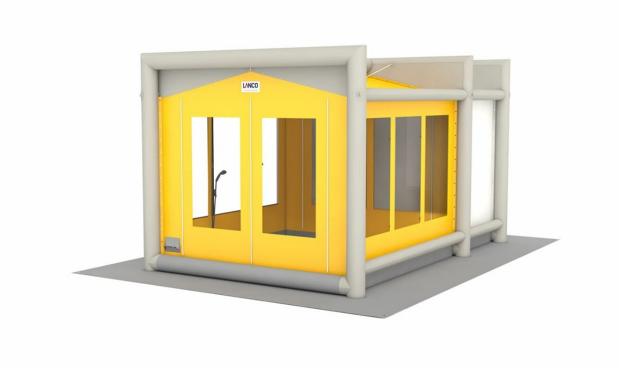

## **Product Images**

## Cabin

Shower cabin made of double-sided PVC coated polyester fabric (600 g/m<sup>2</sup>), watertight, mildew resistant, with large transparent windows. Floor made of double-sided PVC coated polyester fabric, watertight, mildew resistant, with anti-slip embossing (850 g/m<sup>2</sup>).

## Shower system

Hose arch with full cone nozzles (4.7 l/min at 3 bar per nozzle), hand shower with 1.5m hose, stop-cock, D-coupling for water supply, C-coupling for waste water.

#### Frame

Inflatable frame made of airtight double-sided PVC coated polyester fabric (1100 g/m<sup>2</sup>), connected with the shower cabin by a rope. The decontamination shower can be erected with compressed air cylinders or an electric blower in approx. 1 minute. A pressure relief valve prevents the frame from overfilling.